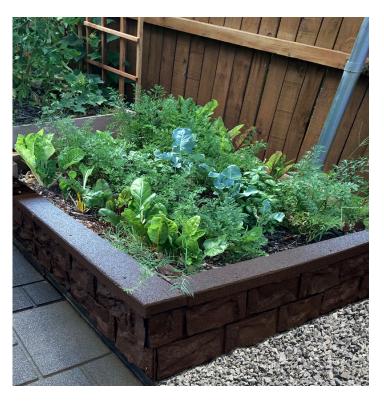

Create beautiful flower beds and garden areas in an afternoon. StackWall is easy to install with just screws or glue.

All Shercom products are non-toxic and non-flammable making them safe and eco-friendly for any outdoor space.

# **CapStone Accessory**

- rubber cap with flat pattern to complete the finished look of your StackWall project
- used in flower beds, garden areas & edging
- flexible
- available in all black, gray and brown