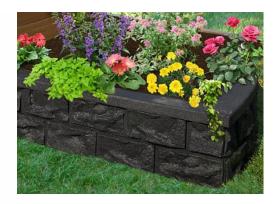

Create beautiful flower beds and garden areas in an afternoon. StackWall is easy to install with just screws or glue.

All Shercom products are non-toxic and non-flammable making them safe and eco-friendly for any outdoor space.