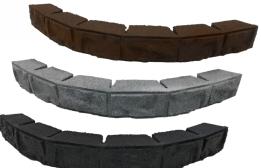

# **CapStone Accessory**

- rubber cap with flat pattern to complete the finished look of your StackWall project
- used in flower beds, garden areas & edging
- flexible
- available in all black, gray and brown