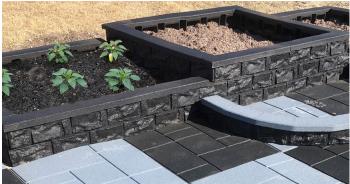

### Stackable • Durable • Bendable

Shercom's new stone face StackWall can turn any project into a masterpiece. Easy to transport, handle and install, it offers the look of stone with the weight and durability of rubber.

Create beautiful flower beds and garden areas in an afternoon. StackWall is easy to install with just screws or glue.

All Shercom products are non-toxic and non-flammable making them safe and eco-friendly for any outdoor space.

# **CapStone Accessory**

- rubber cap with flat pattern to complete the finished look of your StackWall project
- used in flower beds, garden areas & edging
- flexible
- available in all black, gray and brown