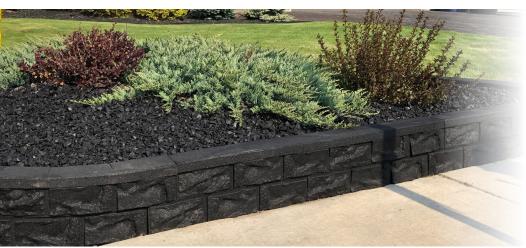

### Stackable • Durable • Bendable

Shercom's new stone face StackWall can turn any project into a masterpiece. Easy to transport, handle and install, it offers the look of stone with the weight and durability of rubber.

Create beautiful flower beds and garden areas in an afternoon. StackWall is easy to install with just screws or glue.

All Shercom products are non-toxic and non-flammable making them safe and eco-friendly for any outdoor space.