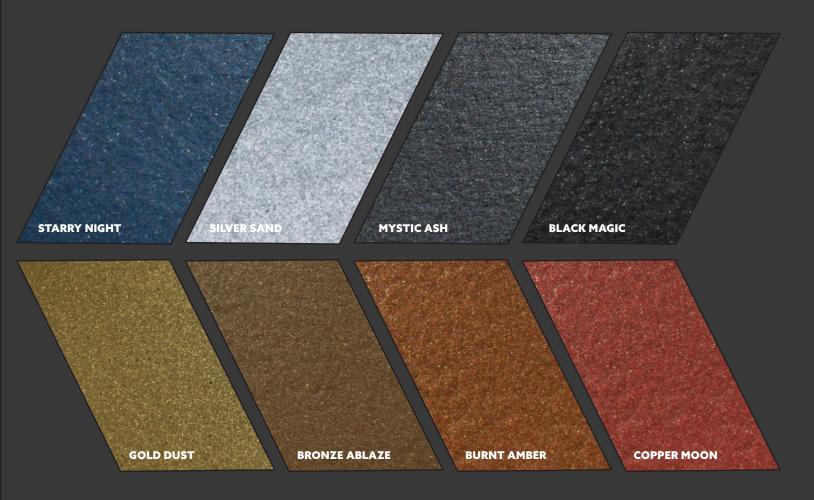

## **CHROMETALLICS**<sup>™</sup>

Reimagine architectural wall panels with ultra-modern siding products.

## Break New Ground.

A luminous metallic finish on durable fiber cement and engineered wood siding. Create an outstanding architectural appearance for your next hospitality, residential, & commercial project. Choose from 8 luxurious color formations, a color to suit any style. Chrometallics™ is a remarkable alternative to costly installation of aluminum and metal panel systems.